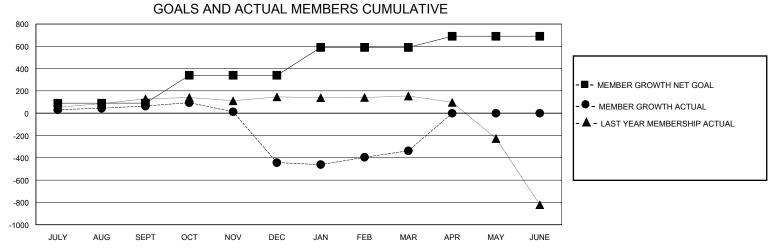

## District 324 B

Results as of: 3/31/2024

| GMT:                  |               | GMT CA    |               |                       |                       |                         |                                                    |  |
|-----------------------|---------------|-----------|---------------|-----------------------|-----------------------|-------------------------|----------------------------------------------------|--|
|                       | Club          | s         |               | Members               |                       |                         |                                                    |  |
| RESULTS FOR 2023-2024 |               |           |               | RESULTS FOR 2023-2024 |                       |                         |                                                    |  |
| QUARTER               | NEW CLUB GOAL | NEW CLUBS | DROPPED CLUBS | QUARTER MEMB          | ER GROWTH NET<br>GOAL | MEMBER GROWTH<br>ACTUAL | DROPPED<br>MEMBERS ACTUAL<br>(including transfers) |  |
| JULY/AUG/SEPT         | 3             | 2         | 3             | JULY/AUG/SEPT         | 90                    | 383                     | 278                                                |  |
| OCT/NOV/DEC           | 0             | 0         | 6             | OCT/NOV/DEC           | 250                   | 63                      | 561                                                |  |
| JAN/FEB/MAR           | 5             | 3         | 2             | JAN/FEB/MAR           | 250                   | 240                     | 74                                                 |  |
| APR/MAY/JUNE          | 2             | 0         | 0             | APR/MAY/JUNE          | 100                   | 0                       | 0                                                  |  |